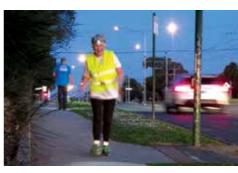

Events are on weeknights and Saturdays from March to September. Each event has two running courses of 45 minutes and 60 minutes, and a 65 minute power walking course. Bring a watch or device to track the time, and a torch for night events. You don't need a compass or know how to read a map to get started.

Courses are set to avoid parks and laneways where possible, and mostly involve street running or walking. Carrying a torch is strongly recommended. All punching is contactless; there are no physical markers.