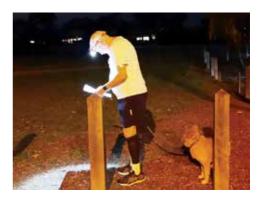

Events are on weeknights and Saturdays from March to September. Each event has two running courses of 45 minutes and 60 minutes, and a 65 minute power walking course. Bring a watch or device to track the time, and a torch for night events. You don't need a compass or know how to read a map to get started.

Courses are set to avoid parks and laneways where possible, and mostly involve street running or walking. Carrying a torch is strongly recommended. All punching is contactless; there are no physical markers.